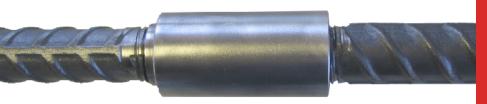

#### HRC 300 SERIES

Headed Reinforcement Corporation introduces the new HRC 300 Series Form Protector. The HRC 300 Series provides an effective alternative to achieve rebar continuity without damaging formwork and improves constructability by reducing transition zone interference when adding headed, hooked or straight dowel bars post pour.

The HRC 300 Series Form Protector exceeds Type 1 and Type 2 splice code requirements. When it comes to performance, you can rely on the HRC 300 Series Form Protector to outperform dowel bars.

Contact your local HRC Representative for additional information.