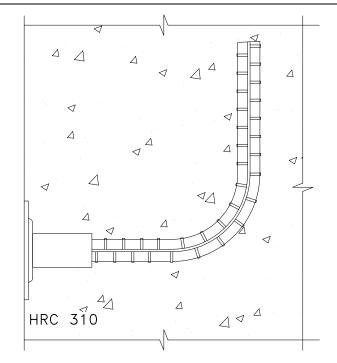

#### HRC 300 SERIES

Headed Reinforcement Corporation introduces the new HRC 300 Series Form Protector. The HRC 300 Series provides an effective alternative to achieve rebar continuity without damaging formwork and improves constructability by reducing transition zone interference when adding headed, hooked or straight dowel bars post pour.

The HRC 300 Series Form Protector exceeds Type 1 and Type 2 splice code requirements. When it comes to performance, you can rely on the HRC 300 Series Form Protector to outperform dowel bars.

Contact your local HRC Representative for additional information.