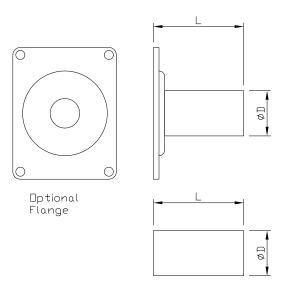

### HRC 300/310

HRC 300

Series 300 Standard Mechanical Couplers have mechanical properties which equal that specified for A706/A706M reinforcement bar.
\*A = ORDERING LENGTH (24" min).

| Rebar Properties |       |      | Thread/Coupler Dimensions |        |      |      |
|------------------|-------|------|---------------------------|--------|------|------|
|                  |       |      | T, , o:                   | Length |      |      |
| Bar              | Dia.  | Α    | Thread Size<br>UNC        | С      | ØD   | L    |
| Size             | in    | in²  |                           | Inch   | Inch | Inch |
| #4               | 0.500 | 0.20 | ½"-13 UNC                 | 0.750  | 0.88 | 1.88 |
| #5               | 0.625 | 0.31 | 5/8"−11 UNC               | 0.625  | 1.00 | 1.88 |
| #6               | 0.750 | 0.44 | 3/4"-10 UNC               | 0.750  | 1.13 | 2.25 |
| #7               | 0.875 | 0.60 | 7/8"−9 UNC                | 1.125  | 1.38 | 2.63 |
| #8               | 1.000 | 0.79 | 1"-8 UNC                  | 1.250  | 1.50 | 3.00 |

Note: Dimensions subject to change without notice.