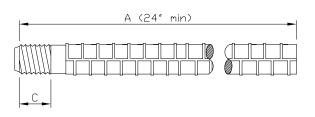

### HRC 300/310

HRC 300

Series 300 Standard Mechanical Couplers have mechanical properties which equal that specified for A706/A706M reinforcement bar.
\*A = ORDERING LENGTH (24" min).

| Rebar Properties |       |      | Thread/Coupler Dimensions |        |      |      |
|------------------|-------|------|---------------------------|--------|------|------|
|                  |       |      | T, , o:                   | Length |      |      |
| Bar              | Dia.  | Α    | Thread Size<br>UNC        | С      | ØD   | L    |
| Size             | in    | in²  |                           | Inch   | Inch | Inch |
| #4               | 0.500 | 0.20 | ½"-13 UNC                 | 0.750  | 0.88 | 1.88 |
| #5               | 0.625 | 0.31 | 5/8"−11 UNC               | 0.625  | 1.00 | 1.88 |
| #6               | 0.750 | 0.44 | 3/4"-10 UNC               | 0.750  | 1.13 | 2.25 |
| #7               | 0.875 | 0.60 | 7/8"−9 UNC                | 1.125  | 1.38 | 2.63 |
| #8               | 1.000 | 0.79 | 1"-8 UNC                  | 1.250  | 1.50 | 3.00 |

Note: Dimensions subject to change without notice.