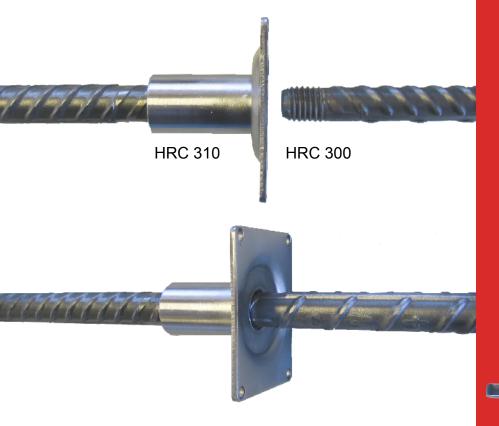

#### HRC 300 SERIES

Headed Reinforcement Corporation introduces the new HRC 300 Series Form Protector. The HRC 300 Series provides an effective alternative to achieve rebar continuity without damaging formwork and improves constructability by reducing transition zone interference when adding headed, hooked or straight dowel bars post pour.

The HRC 300 Series Form Protector exceeds Type 1 and Type 2 splice code requirements. When it comes to performance, you can rely on the HRC 300 Series Form Protector to outperform dowel bars.

Contact your local HRC Representative for additional information.

### HRC 300/310

HRC 300

Series 300 Standard Mechanical Couplers have mechanical properties which equal that specified for A706/A706M reinforcement bar.
\*A = ORDERING LENGTH (24" min).

| Rebar Properties |       |      | Thread/Coupler Dimensions |        |      |      |
|------------------|-------|------|---------------------------|--------|------|------|
|                  |       |      | T, , o:                   | Length |      |      |
| Bar              | Dia.  | Α    | Thread Size<br>UNC        | С      | ØD   | L    |
| Size             | in    | in²  |                           | Inch   | Inch | Inch |
| #4               | 0.500 | 0.20 | ½"-13 UNC                 | 0.750  | 0.88 | 1.88 |
| #5               | 0.625 | 0.31 | 5/8"−11 UNC               | 0.625  | 1.00 | 1.88 |
| #6               | 0.750 | 0.44 | 3/4"-10 UNC               | 0.750  | 1.13 | 2.25 |
| #7               | 0.875 | 0.60 | 7/8"−9 UNC                | 1.125  | 1.38 | 2.63 |
| #8               | 1.000 | 0.79 | 1"-8 UNC                  | 1.250  | 1.50 | 3.00 |